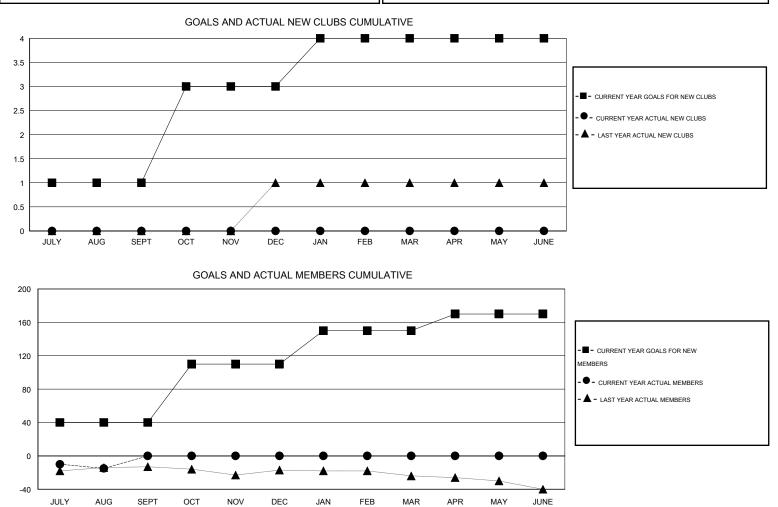

## . . .

| GMT: Gary Wo          | ong              |                     | LOCATI                     |                             | NIA                   |                    |                                  |                              | GMT CA 1                    |  |
|-----------------------|------------------|---------------------|----------------------------|-----------------------------|-----------------------|--------------------|----------------------------------|------------------------------|-----------------------------|--|
|                       |                  | Clubs               |                            |                             | Members               |                    |                                  |                              |                             |  |
| RESULTS FOR 2014-2015 |                  |                     |                            |                             | RESULTS FOR 2014-2015 |                    |                                  |                              |                             |  |
| QUARTER               | NEW CLUB<br>GOAL | ACTUAL NEW<br>CLUBS | ACTUAL<br>DROPPED<br>CLUBS | ACTUAL NET<br>GAIN/<br>LOSS | QUARTER               | NEW MEMBER<br>GOAL | ACTUAL TOTAL<br>MEMBERS<br>ADDED | ACTUAL<br>DROPPED<br>MEMBERS | ACTUAL NET<br>GAIN/<br>LOSS |  |
| JULY/AUG/SEPT         | 1                | 0                   | 0                          | 0                           | JULY/AUG/SEPT         | 40                 | 27                               | 42                           | -15                         |  |
| OCT/NOV/DEC           | 2                | 0                   | 0                          | 0                           | OCT/NOV/DEC           | 70                 | 0                                | 0                            | 0                           |  |
| JAN/FEB/MAR           | 1                | 0                   | 0                          | 0                           | JAN/FEB/MAR           | 40                 | 0                                | 0                            | 0                           |  |
| APR/MAY/JUNE          | 0                | 0                   | 0                          | 0                           | APR/MAY/JUNE          | 20                 | 0                                | 0                            | 0                           |  |